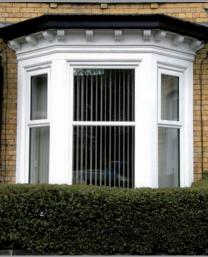

- Casement windows
- Bay windows
- Bow windows
- Tilt and Turn windows
- Fully Reversible windows

Casement window

Fully Reversible

Fully Reversible

Bay window with vertical sliding sash windows

Bow window

Tilt and turn window