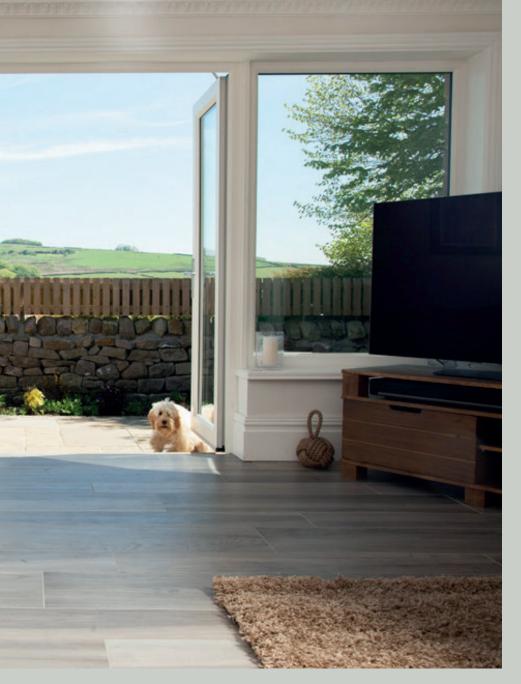

### **BI-FOLDING DOORS**

Open up your world

Designed to fully open up your living space, Imagine Bi-Folding Doors are a versatile and modern addition to any home.

Combining style and security with functionality and thermal performance, they're available in an incredible 19 different door style configurations and can be installed so that the doors sit inside or outside the property when folded back, depending on your requirements. Low profile handles also mean the sashes fit neatly together, so they take up less room when open.

For use as a room divider or for access to your garden, the doors open smoothly and effortlessly concertina-style, to a width of up to six metres. With a sash width of up to one metre, they have less profile, more glass and slimmer sightlines for superb panoramic views.

#### **DID YOU KNOW?**

Imagine Bi-Fold Doors can be made to your specifications. They can also be assembled on site and carried through the house to reach difficult-to-access areas, making any installation clean, quick and hassle-free.