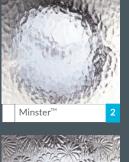

## TEXTURE GLASS

Pilkington Texture Glass offers privacy and style throughout the home.

4

Mayflower

Flemish

Warwick<sup>™</sup>

Chantiny

Digital™

Privacy levels: Five levels of privacy are available, graded from 1 (least obscuration) to 5 (greatest obscuration).