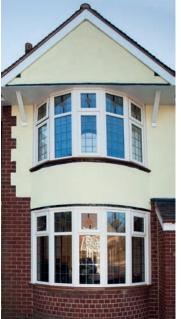

- Casement windows
- Bay windows
- Bow windows
- Tilt and Turn windows
- Fully Reversible windows

Casement window

Fully Reversible

Fully Reversible

Bay window with vertical sliding sash windows

Bow window

Tilt and turn window