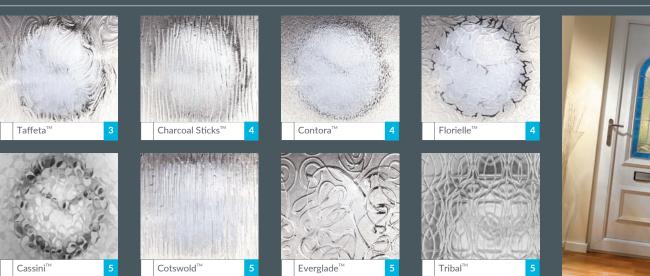

## TEXTURE GLASS

Pilkington Texture Glass offers privacy and style throughout the home.

4

Mayflower

Flemish

Warwick<sup>™</sup>

Chantiny

Digital™

Privacy levels: Five levels of privacy are available, graded from 1 (least obscuration) to 5 (greatest obscuration).

© Textured Glass images shown are copyright of Pilkington plc and are reproduced by permission of Pilkington plc. The Pilkington brand names for each pattern are trademarks of Pilkington plc.

This colour panel is printed as a close match to the colour option of: Basalt Grey