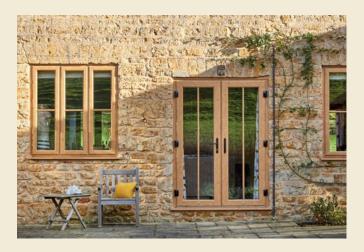

### FRENCH DOORS

# A room with a view

#### For the ultimate in sophistication, centre-opening uPVC French doors give your home a chic and classic appearance, offering simple sightlines in an elegant form.

Imagine French Doors are available in single or double styles, and can be specified with sidelight and fanlight combinations. With the choice of a bevelled or sculptured frame to suit your style aspirations, and double or tripleglazed for exceptional thermal performance, our French doors are also available in a low threshold option for disability access.

Fitted with all the latest security features, French doors are as secure as they are weatherproof and durable, and a truly gorgeous way to get into your garden.

**DID YOU KNOW?** French doors open fully out to the width of space available, and can be specified as inward or outward opening.