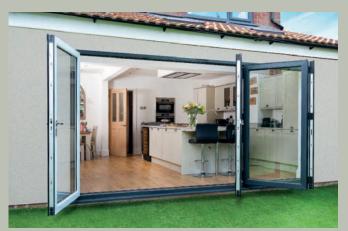

### **BI-FOLDING DOORS**

Open up your world

Designed to fully open up your living space, Imagine Bi-Folding Doors are a versatile and modern addition to any home.

Combining style and security with functionality and thermal performance, they're available in an incredible 19 different door style configurations and can be installed so that the doors sit inside or outside the property when folded back, depending on your requirements. Low profile handles also mean the sashes fit neatly together, so they take up less room when open.

For use as a room divider or for access to your garden, the doors open smoothly and effortlessly concertina-style, to a width of up to six metres. With a sash width of up to one metre, they have less profile, more glass and slimmer sightlines for superb panoramic views.

#### **DID YOU KNOW?**

Imagine Bi-Fold Doors can be made to your specifications. They can also be assembled on site and carried through the house to reach difficult-to-access areas, making any installation clean, quick and hassle-free.