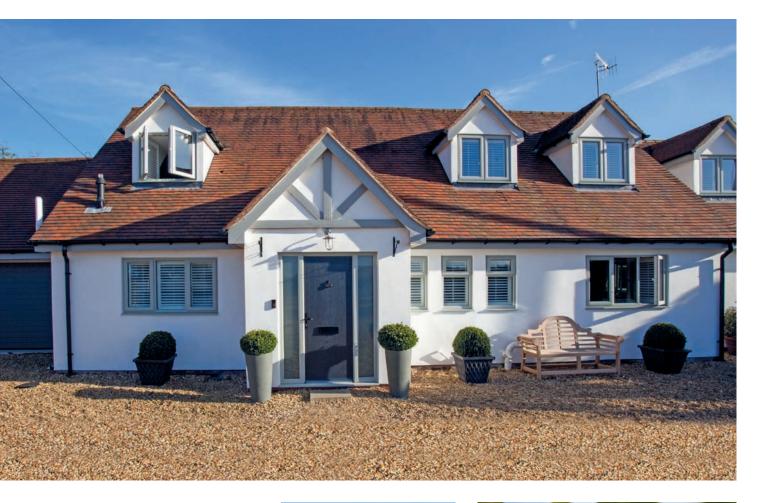

# *Revamp* YOUR RESIDENCE

Ideal for use as either an exterior or vestibule door, the Lifestyle Range of entrance doors are a dynamic and budget-friendly addition to your home.

With a fantastic range of composite and uPVC to choose from, you can tailor your door to suit your design aspirations. From edgy contemporary through to charmingly traditional styles, you can also pick from a range of glass designs and colours to make your dream door a reality.

Whether you're looking to update the entrance to your home, gain easy access into your garden or conservatory, or lead onto a balcony, you have the option to choose inward or outward opening, to suit the space perfectly.

The range is virtually maintenance-free and incorporates advanced security features. Design your perfect entrance for your home.