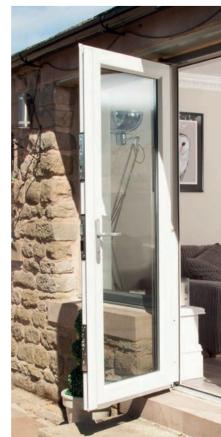

#### For the ultimate in sophistication, centre-opening uPVC French doors give your home a chic and classic appearance, offering simple sightlines in an elegant form.

Imagine French Doors are available in single or double styles, and can be specified with sidelight and fanlight combinations. With the choice of a bevelled or sculptured frame to suit your style aspirations, and double or tripleglazed for exceptional thermal performance, our French doors are also available in a low threshold option for disability access.

Fitted with all the latest security features, French doors are as secure as they are weatherproof and durable, and a truly gorgeous way to get into your garden.

**DID YOU KNOW?** French doors open fully out to the width of space available, and can be specified as inward or outward opening.