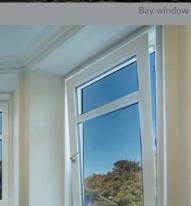

- Casement windows
- Bay windows
- Bow windows
- Tilt and Turn windows
- Fully Reversible windows

Casement window

Fully Reversible

Fully Reversible

Bay window with vertical sliding sash windows

Bow window

Tilt and turn window