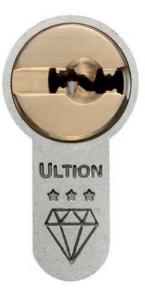

## SAFE AS HOUSES

Rest assured that every style of door in the Lifestyle Range is as secure as it is aesthetic, with the entire range fitted with the coveted Ultion Cylinder as standard, and integrated hardware and components carefully designed to keep intruders out.

Rigorously tested, Ultion is the most secure cylinder available. In the event of forced entry, Ultion goes into 'lockdown' mode, activating an integral hidden lock to keep your home safe.

Both the Bi-Folding and French doors already meet the industry-leading security accreditations, PAS 24: 2016 and Secured by Design, thanks to built-in and extremely advanced bespoke hardware and multi-point locking systems from ERA, the leading force in secure hardware.

The Ultion 3 Star cylinder is fitted on our doors as standard. This gives you additional peace of mind as it is covered by the Ultion £2000 guarantee, payable in the unlikely event entry is gained by an intruder snapping the lock.