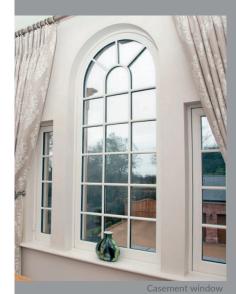

- Casement windows
- Bay windows
- Bow windows
- Tilt and Turn windows
- Fully Reversible windows

Casement window

Fully Reversible

Fully Reversible

Bay window with vertical sliding sash windows

Bow window

Tilt and turn window