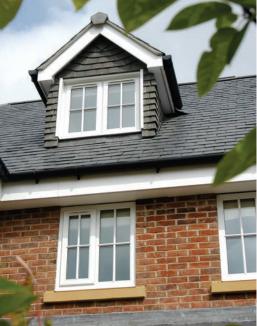

- Casement windows
- Bay windows
- Bow windows
- Tilt and Turn windows
- Fully Reversible windows

Casement window

Fully Reversible

Fully Reversible

Bay window with vertical sliding sash windows

Bow window

Tilt and turn window