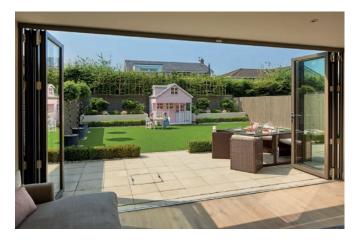

### **BI-FOLDING DOORS**

Open up your world

Designed to fully open up your living space, Imagine Bi-Folding Doors are a versatile and modern addition to any home.

Combining style and security with functionality and thermal performance, they're available in an incredible 19 different door style configurations and can be installed so that the doors sit inside or outside the property when folded back, depending on your requirements. Low profile handles also mean the sashes fit neatly together, so they take up less room when open.

For use as a room divider or for access to your garden, the doors open smoothly and effortlessly concertina-style, to a width of up to six metres. With a sash width of up to one metre, they have less profile, more glass and slimmer sightlines for superb panoramic views.