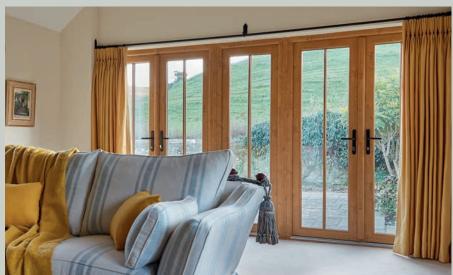

### FRENCH DOORS

# A room with a view

#### For the ultimate in sophistication, centre-opening uPVC French doors give your home a chic and classic appearance, offering simple sightlines in an elegant form.

Imagine French Doors are available in single or double styles, and can be specified with sidelight and fanlight combinations. With the choice of a bevelled or sculptured frame to suit your style aspirations, and double or tripleglazed for exceptional thermal performance, our French doors are also available in a low threshold option for disability access.

Fitted with all the latest security features, French doors are as secure as they are weatherproof and durable, and a truly gorgeous way to get into your garden.

**DID YOU KNOW?** French doors open fully out to the width of space available, and can be specified as inward or outward opening.