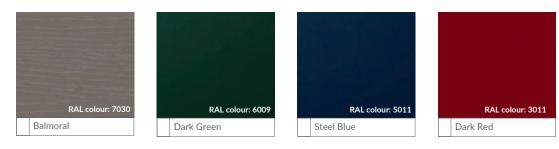

#### Choose your colour...

The Variations range offers a fantastic selection of colours and finishes across the product range. With the option of a foil colour on the outside and white uPVC on the inside or matching foils to suit your decor. When choosing our bevelled profile you can choose any foil colour for the inside and the outside known as dual foil. **Please note.** Colours shown are for guidance only and this printed brochure should not be relied upon for exact colour matching purposes, RAL reference numbers represent the nearest colours and are not exact matches. Please request a swatch book for exact colour matching.

The following colours are available on bevelled profile only.