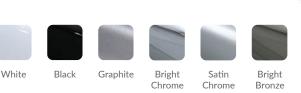

#### Choose your colour...

The Variations range offers a fantastic selection of colours and finishes across the product range. With the option of a foil colour on the outside and white uPVC on the inside or matching foils to suit your decor. When choosing our bevelled profile you can choose any foil colour for the inside and the outside known as dual foil. **Please note.** Colours shown are for guidance only and this printed brochure should not be relied upon for exact colour matching purposes, RAL reference numbers represent the nearest colours and are not exact matches. Please request a swatch book for exact colour matching.

The following colours are available on bevelled profile only.