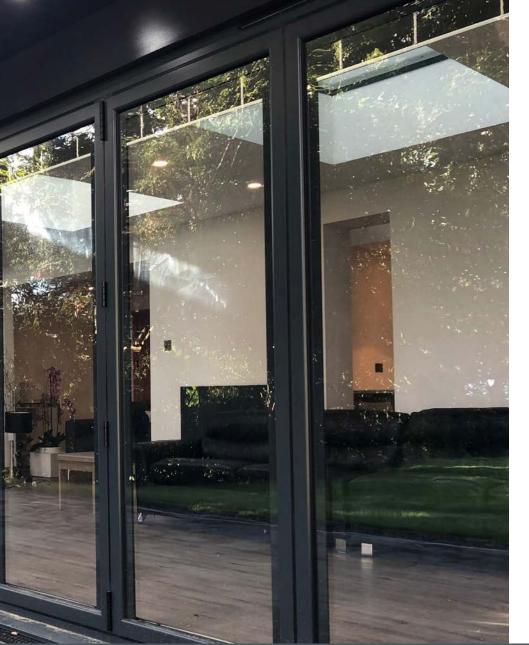

### **BI-FOLDING DOORS**

Open up your world

Designed to fully open up your living space, Imagine Bi-Folding Doors are a versatile and modern addition to any home.

Combining style and security with functionality and thermal performance, they're available in an incredible 19 different door style configurations and can be installed so that the doors sit inside or outside the property when folded back, depending on your requirements. Low profile handles also mean the sashes fit neatly together, so they take up less room when open.

For use as a room divider or for access to your garden, the doors open smoothly and effortlessly concertina-style, to a width of up to six metres. With a sash width of up to one metre, they have less profile, more glass and slimmer sightlines for superb panoramic views.

Available with double or triple glazing, Bi-Folding doors also combine impressive noise reduction with thermal performance, achieving the highest energy efficiency rating available.