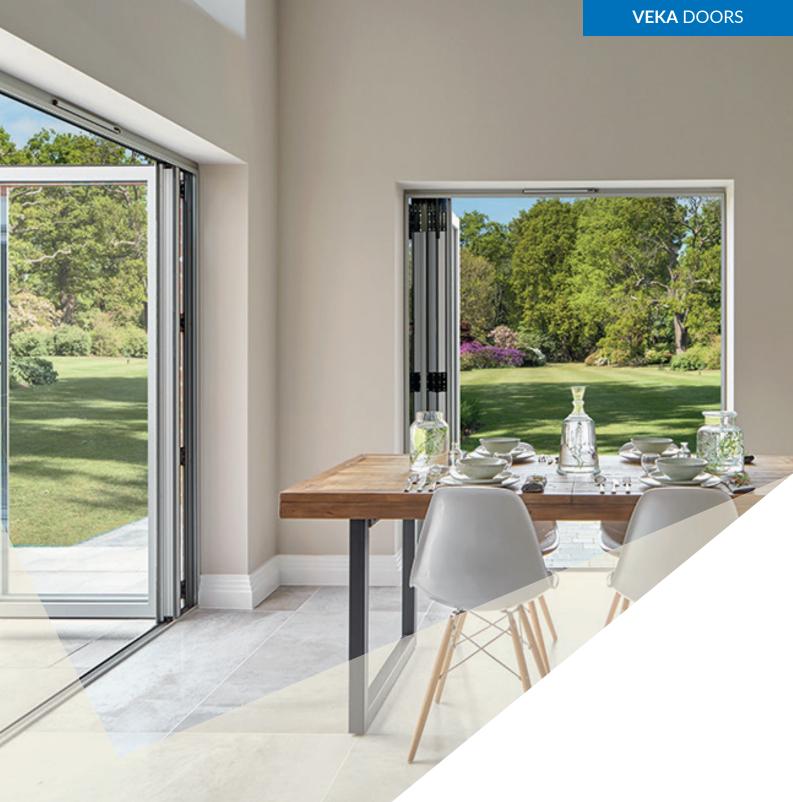

### **BI-FOLDING DOORS**

Open up your world

Designed to fully open up your living space, Imagine Bi-Folding Doors are a versatile and modern addition to any home.

Combining style and security with functionality and thermal performance, they're available in an incredible 19 different door style configurations and can be installed so that the doors sit inside or outside the property when folded back, depending on your requirements. Low profile handles also mean the sashes fit neatly together, so they take up less room when open.

For use as a room divider or for access to your garden, the doors open smoothly and effortlessly concertina-style, to a width of up to six metres. With a sash width of up to one metre, they have less profile, more glass and slimmer sightlines for superb panoramic views.

Available with double or triple glazing, Bi-Folding doors also combine impressive noise reduction with thermal performance, achieving the highest energy efficiency rating available.