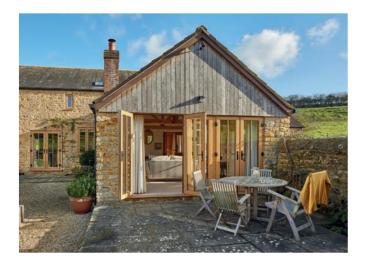

### **BI-FOLDING DOORS**

Open up your world

Designed to fully open up your living space, Imagine Bi-Folding Doors are a versatile and modern addition to any home.

Combining style and security with functionality and thermal performance, they're available in an incredible 19 different door style configurations and can be installed so that the doors sit inside or outside the property when folded back, depending on your requirements. Low profile handles also mean the sashes fit neatly together, so they take up less room when open.

For use as a room divider or for access to your garden, the doors open smoothly and effortlessly concertina-style, to a width of up to six metres. With a sash width of up to one metre, they have less profile, more glass and slimmer sightlines for superb panoramic views.