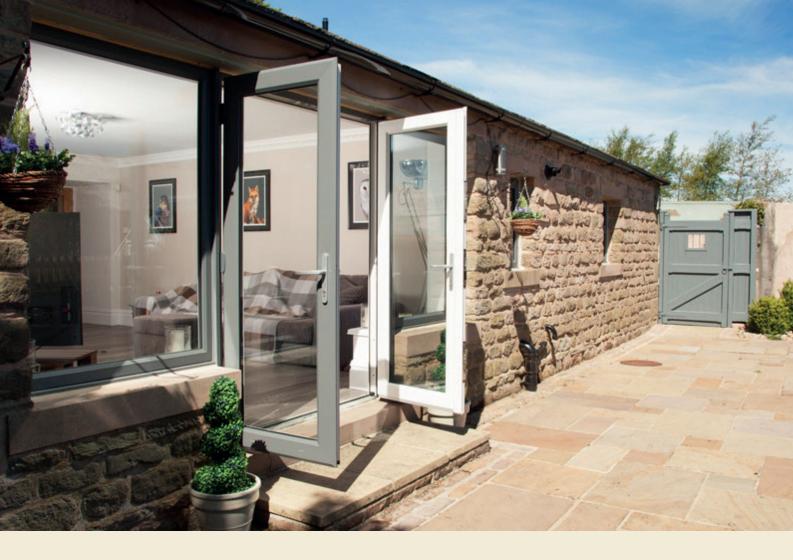

### **BI-FOLDING DOORS**

Open up your world

Designed to fully open up your living space, Imagine Bi-Folding Doors are a versatile and modern addition to any home.

Combining style and security with functionality and thermal performance, they're available in an incredible 19 different door style configurations and can be installed so that the doors sit inside or outside the property when folded back, depending on your requirements. Low profile handles also mean the sashes fit neatly together, so they take up less room when open.

For use as a room divider or for access to your garden, the doors open smoothly and effortlessly concertina-style, to a width of up to six metres. With a sash width of up to one metre, they have less profile, more glass and slimmer sightlines for superb panoramic views.

Available with double or triple glazing, Bi-Folding doors also combine impressive noise reduction with thermal performance, achieving the highest energy efficiency rating available.