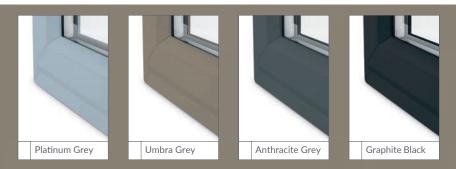

# STAMPYOUR STYLE with a splash of colour

Our range of Bi-Folds, patio and French doors are all available in the Variations range of colours and woodgrains. The residential collection of doors are available in a select range of classic colours such as the timeless Rosewood, or the more contemporary Anthracite Grey.

Whether you opt for a classic White, or a more modern aesthetic with a statement Chartwell Green, you can make your door as unique as you. To coordinate with your interior design scheme, you can also choose to have a different colour applied on the inside of your door to the outside.

#### Choose your colour...

The Variations range offers a fantastic selection of colours and finishes across the product range. With the option of a foil colour on the outside and white uPVC on the inside or matching foils to suit your decor. When choosing our bevelled profile you can choose any foil colour for the inside and the outside known as dual foil. **Please note.** Colours shown are for guidance only and this printed brochure should not be relied upon for exact colour matching purposes, RAL reference numbers represent the nearest colours and are not exact matches. Please request a swatch book for exact colour matching.