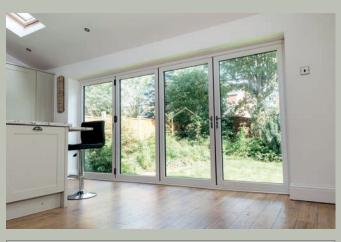

### **BI-FOLDING DOORS**

Open up your world

Designed to fully open up your living space, Imagine Bi-Folding Doors are a versatile and modern addition to any home.

Combining style and security with functionality and thermal performance, they're available in an incredible 19 different door style configurations and can be installed so that the doors sit inside or outside the property when folded back, depending on your requirements. Low profile handles also mean the sashes fit neatly together, so they take up less room when open.

For use as a room divider or for access to your garden, the doors open smoothly and effortlessly concertina-style, to a width of up to six metres. With a sash width of up to one metre, they have less profile, more glass and slimmer sightlines for superb panoramic views.

Available with double or triple glazing, Bi-Folding doors also combine impressive noise reduction with thermal performance, achieving the highest energy efficiency rating available.