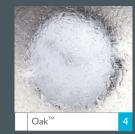

## TEXTURE GLASS

Pilkington Texture Glass offers privacy and style throughout the home.

4

Mayflower

Flemish

Warwick<sup>™</sup>

Chantiny

Digital™

Privacy levels: Five levels of privacy are available, graded from 1 (least obscuration) to 5 (greatest obscuration).