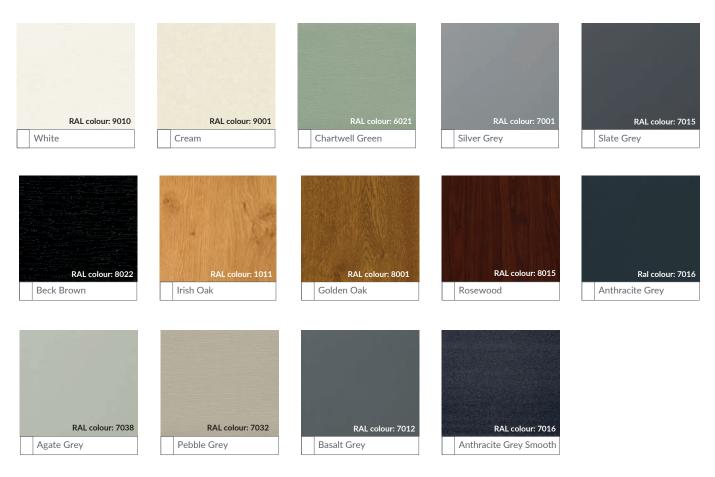

#### Choose your colour...

The Variations range offers a fantastic selection of colours and finishes across the product range. With the option of a foil colour on the outside and white uPVC on the inside or matching foils to suit your decor. When choosing our bevelled profile you can choose any foil colour for the inside and the outside known as dual foil. **Please note.** Colours shown are for guidance only and this printed brochure should not be relied upon for exact colour matching purposes, RAL reference numbers represent the nearest colours and are not exact matches. Please request a swatch book for exact colour matching.

The following colours are available on bevelled profile only.