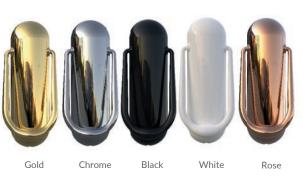

#### **DOOR FURNITURE**

Add the perfect finishing touches with your choice in handles, knockers and letterplates. Available in a range of colour options, from warm metallics to cool metals, with a full 10 year mechanical guarantee and surface finish warranty.

Gold

If you're looking for contemporary aesthetics. the Sweet range from Brisant Secure is available on the Lifestyle

Anthracite Grey

Range of French and Residential doors. Gently curved with edgeless beauty, Sweet is available in a range of colour options, and is

Antique Black

as resilient as it is aesthetic. Register Sweet range for guarantee against pitting.

• Information on our full range of door furniture and finishes is available on request.