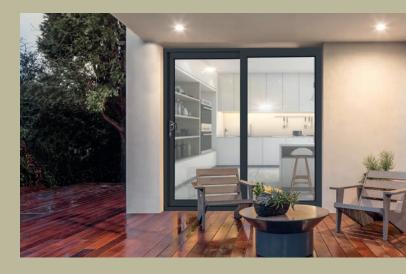

# Breathe life into your home

Offering uninterrupted views of the great outdoors, patio doors suit homes of any age, and are a simple and stylish way to bring the outside in. The perfect solution for even the smallest of rooms, Imagine Patio Doors won't cut into valuable indoor living space even when they're open, thanks to the flush inner frame and your choice of internal or external sliding doors.

Versatile, virtually maintenance-free and easy to use, patio doors can be tailored to suit your needs and are available as double or triple-glazed, in two, three, or four pane options. The draft-proof double brush seals around the doors and frame, combined with a unique quadruple seal interlock for insulation, to keep the warmth in and the cold out.

Our patio doors open and close effortlessly thanks to a stainless steel track, giving you easy access to the outside. Available as an in-line sliding door or a tilt & slide option, which suits high-rise living by balancing the need for ventilation with safety, you can tailor your patio doors to suit your lifestyle.