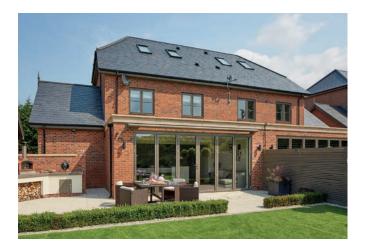

### **BI-FOLDING DOORS**

Open up your world

Designed to fully open up your living space, Imagine Bi-Folding Doors are a versatile and modern addition to any home.

Combining style and security with functionality and thermal performance, they're available in an incredible 19 different door style configurations and can be installed so that the doors sit inside or outside the property when folded back, depending on your requirements. Low profile handles also mean the sashes fit neatly together, so they take up less room when open.

For use as a room divider or for access to your garden, the doors open smoothly and effortlessly concertina-style, to a width of up to six metres. With a sash width of up to one metre, they have less profile, more glass and slimmer sightlines for superb panoramic views.