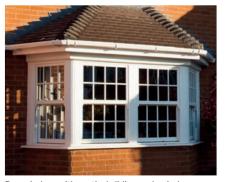

- Casement windows
- Bay windows
- Bow windows
- Tilt and Turn windows
- Fully Reversible windows

Casement window

Fully Reversible

Fully Reversible

Bay window with vertical sliding sash windows

Bow window

Tilt and turn window