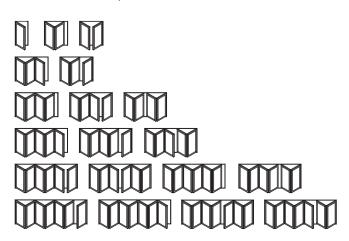

### **BI-FOLDING DOORS**

Open up your world

Designed to fully open up your living space, Imagine Bi-Folding Doors are a versatile and modern addition to any home.

Combining style and security with functionality and thermal performance, they're available in an incredible 19 different door style configurations and can be installed so that the doors sit inside or outside the property when folded back, depending on your requirements. Low profile handles also mean the sashes fit neatly together, so they take up less room when open.

For use as a room divider or for access to your garden, the doors open smoothly and effortlessly concertina-style, to a width of up to six metres. With a sash width of up to one metre, they have less profile, more glass and slimmer sightlines for superb panoramic views.