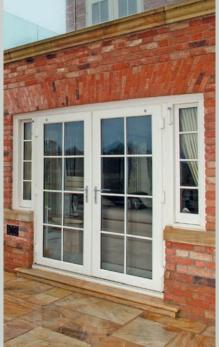

#### For the ultimate in sophistication, centre-opening uPVC French doors give your home a chic and classic appearance, offering simple sightlines in an elegant form.

Imagine French Doors are available in single or double styles, and can be specified with sidelight and fanlight combinations. With the choice of a bevelled or sculptured frame to suit your style aspirations, and double or tripleglazed for exceptional thermal performance, our French doors are also available in a low threshold option for disability access.

Fitted with all the latest security features, French doors are as secure as they are weatherproof and durable, and a truly gorgeous way to get into your garden.

**DID YOU KNOW?** French doors open fully out to the width of space available, and can be specified as inward or outward opening.