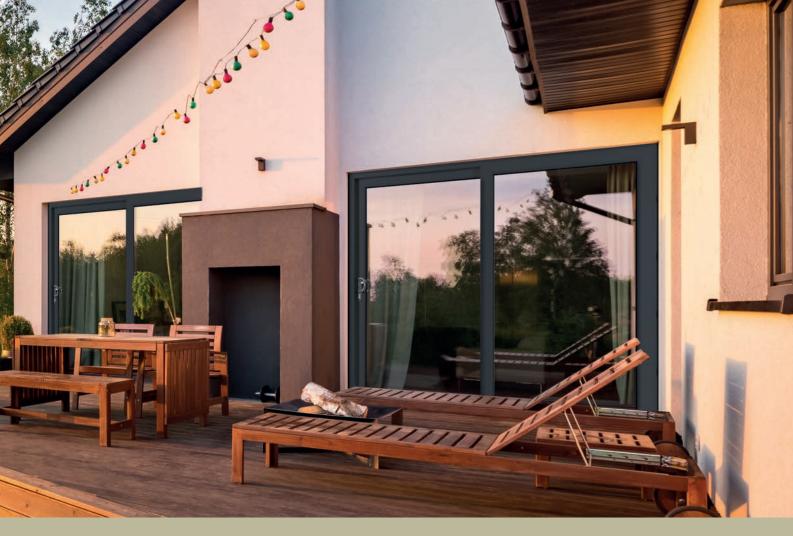

### **BI-FOLDING DOORS**

Open up your world

Designed to fully open up your living space, Imagine Bi-Folding Doors are a versatile and modern addition to any home.

Combining style and security with functionality and thermal performance, they're available in an incredible 19 different door style configurations and can be installed so that the doors sit inside or outside the property when folded back, depending on your requirements. Low profile handles also mean the sashes fit neatly together, so they take up less room when open.

For use as a room divider or for access to your garden, the doors open smoothly and effortlessly concertina-style, to a width of up to six metres. With a sash width of up to one metre, they have less profile, more glass and slimmer sightlines for superb panoramic views.

Available with double or triple glazing, Bi-Folding doors also combine impressive noise reduction with thermal performance, achieving the highest energy efficiency rating available.