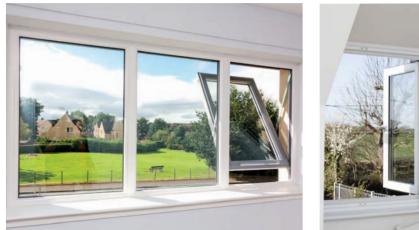

### **BI-FOLDING DOORS**

Open up your world

Designed to fully open up your living space, Imagine Bi-Folding Doors are a versatile and modern addition to any home.

Combining style and security with functionality and thermal performance, they're available in an incredible 19 different door style configurations and can be installed so that the doors sit inside or outside the property when folded back, depending on your requirements. Low profile handles also mean the sashes fit neatly together, so they take up less room when open.

For use as a room divider or for access to your garden, the doors open smoothly and effortlessly concertina-style, to a width of up to six metres. With a sash width of up to one metre, they have less profile, more glass and slimmer sightlines for superb panoramic views.

Available with double or triple glazing, Bi-Folding doors also combine impressive noise reduction with thermal performance, achieving the highest energy efficiency rating available.

#### **DID YOU KNOW?**

Imagine Bi-Fold Doors can be made to your specifications. They can also be assembled on site and carried through the house to reach difficult-to-access areas, making any installation clean, quick and hassle-free.