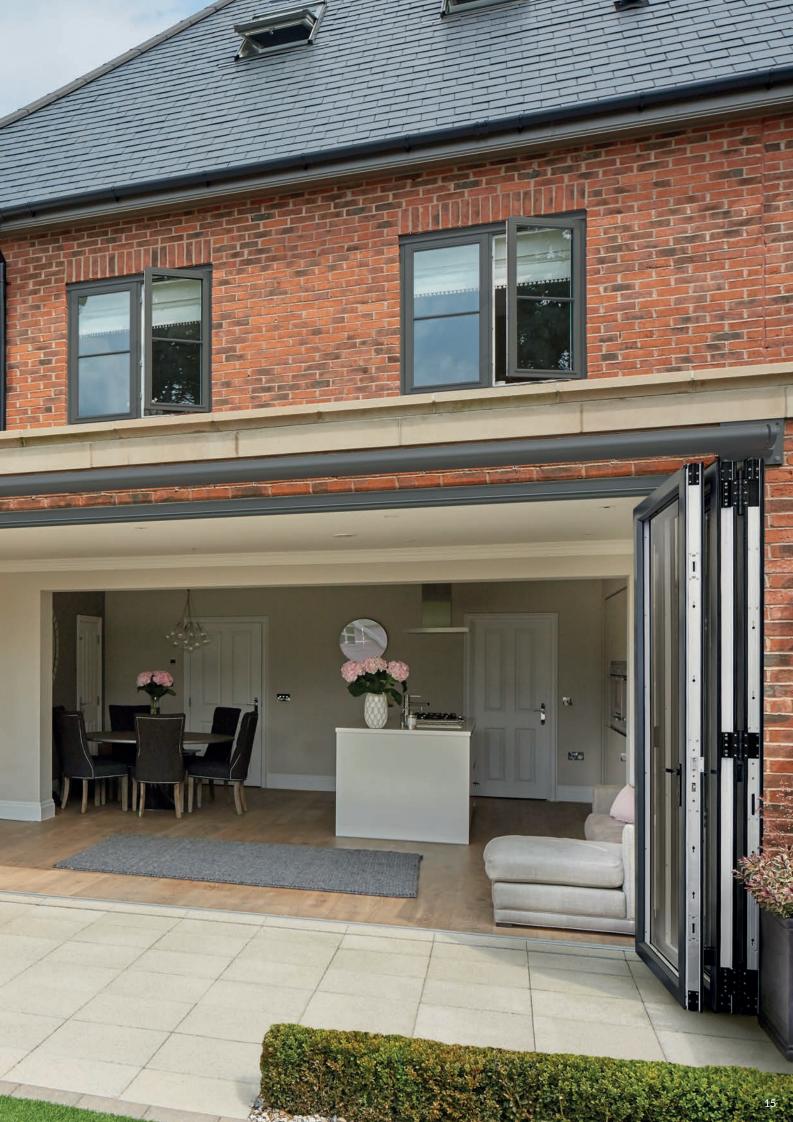

### **BI-FOLDING DOORS**

Open up your world

Designed to fully open up your living space, Imagine Bi-Folding Doors are a versatile and modern addition to any home.

Combining style and security with functionality and thermal performance, they're available in an incredible 19 different door style configurations and can be installed so that the doors sit inside or outside the property when folded back, depending on your requirements. Low profile handles also mean the sashes fit neatly together, so they take up less room when open.

For use as a room divider or for access to your garden, the doors open smoothly and effortlessly concertina-style, to a width of up to six metres. With a sash width of up to one metre, they have less profile, more glass and slimmer sightlines for superb panoramic views.

#### **DID YOU KNOW?**

Imagine Bi-Fold Doors can be made to your specifications. They can also be assembled on site and carried through the house to reach difficult-to-access areas, making any installation clean, quick and hassle-free.