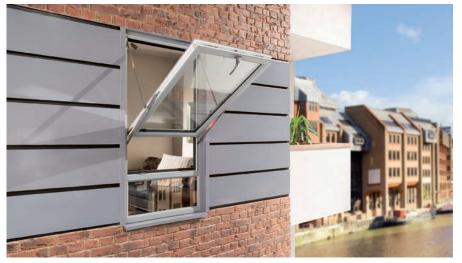

- Casement windows
- Bay windows
- Bow windows
- Tilt and Turn windows
- Fully Reversible windows

Casement window

Fully Reversible

Fully Reversible

Bay window with vertical sliding sash windows

Bow window

Tilt and turn window