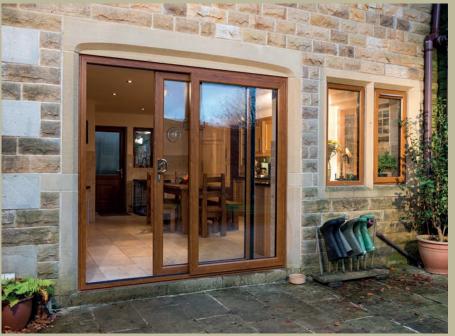

#### For the ultimate in sophistication, centre-opening uPVC French doors give your home a chic and classic appearance, offering simple sightlines in an elegant form.

Imagine French Doors are available in single or double styles, and can be specified with sidelight and fanlight combinations. With the choice of a bevelled or sculptured frame to suit your style aspirations, and double or tripleglazed for exceptional thermal performance, our French doors are also available in a low threshold option for disability access.

Fitted with all the latest security features, French doors are as secure as they are weatherproof and durable, and a truly gorgeous way to get into your garden.

**DID YOU KNOW?** French doors open fully out to the width of space available, and can be specified as inward or outward opening.