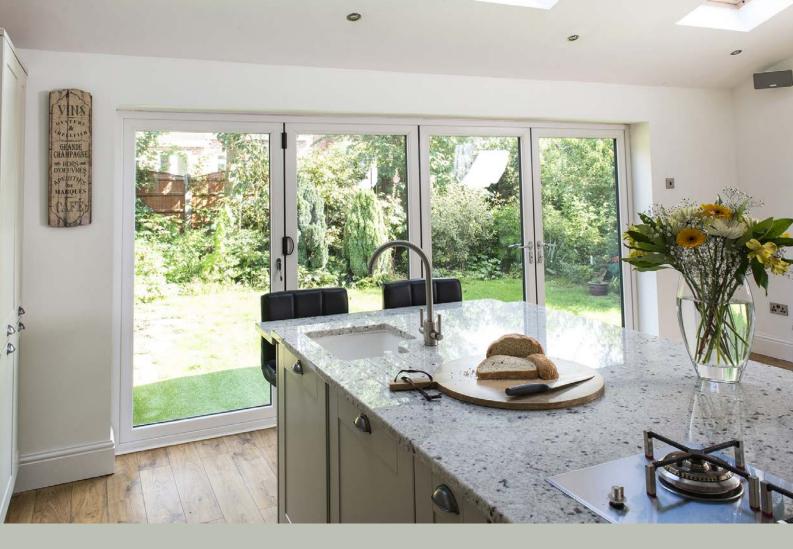

### **BI-FOLDING DOORS**

Open up your world

Designed to fully open up your living space, Imagine Bi-Folding Doors are a versatile and modern addition to any home.

Combining style and security with functionality and thermal performance, they're available in an incredible 19 different door style configurations and can be installed so that the doors sit inside or outside the property when folded back, depending on your requirements. Low profile handles also mean the sashes fit neatly together, so they take up less room when open.

For use as a room divider or for access to your garden, the doors open smoothly and effortlessly concertina-style, to a width of up to six metres. With a sash width of up to one metre, they have less profile, more glass and slimmer sightlines for superb panoramic views.

Available with double or triple glazing, Bi-Folding doors also combine impressive noise reduction with thermal performance, achieving the highest energy efficiency rating available.