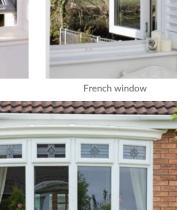

### FRENCH DOORS

# A room with a view

#### For the ultimate in sophistication, centre-opening uPVC French doors give your home a chic and classic appearance, offering simple sightlines in an elegant form.

Imagine French Doors are available in single or double styles, and can be specified with sidelight and fanlight combinations. With the choice of a bevelled or sculptured frame to suit your style aspirations, and double or tripleglazed for exceptional thermal performance, our French doors are also available in a low threshold option for disability access.

Fitted with all the latest security features, French doors are as secure as they are weatherproof and durable, and a truly gorgeous way to get into your garden.

**DID YOU KNOW?** French doors open fully out to the width of space available, and can be specified as inward or outward opening.