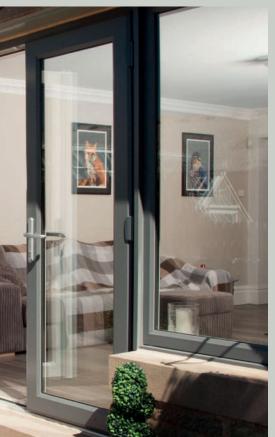

### FRENCH DOORS

# A room with a view

#### For the ultimate in sophistication, centre-opening uPVC French doors give your home a chic and classic appearance, offering simple sightlines in an elegant form.

Imagine French Doors are available in single or double styles, and can be specified with sidelight and fanlight combinations. With the choice of a bevelled or sculptured frame to suit your style aspirations, and double or tripleglazed for exceptional thermal performance, our French doors are also available in a low threshold option for disability access.

Fitted with all the latest security features, French doors are as secure as they are weatherproof and durable, and a truly gorgeous way to get into your garden.

**DID YOU KNOW?** French doors open fully out to the width of space available, and can be specified as inward or outward opening.