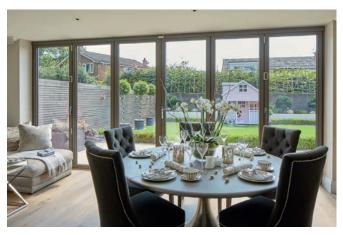

### **BI-FOLDING DOORS**

Open up your world

Designed to fully open up your living space, Imagine Bi-Folding Doors are a versatile and modern addition to any home.

Combining style and security with functionality and thermal performance, they're available in an incredible 19 different door style configurations and can be installed so that the doors sit inside or outside the property when folded back, depending on your requirements. Low profile handles also mean the sashes fit neatly together, so they take up less room when open.

For use as a room divider or for access to your garden, the doors open smoothly and effortlessly concertina-style, to a width of up to six metres. With a sash width of up to one metre, they have less profile, more glass and slimmer sightlines for superb panoramic views.