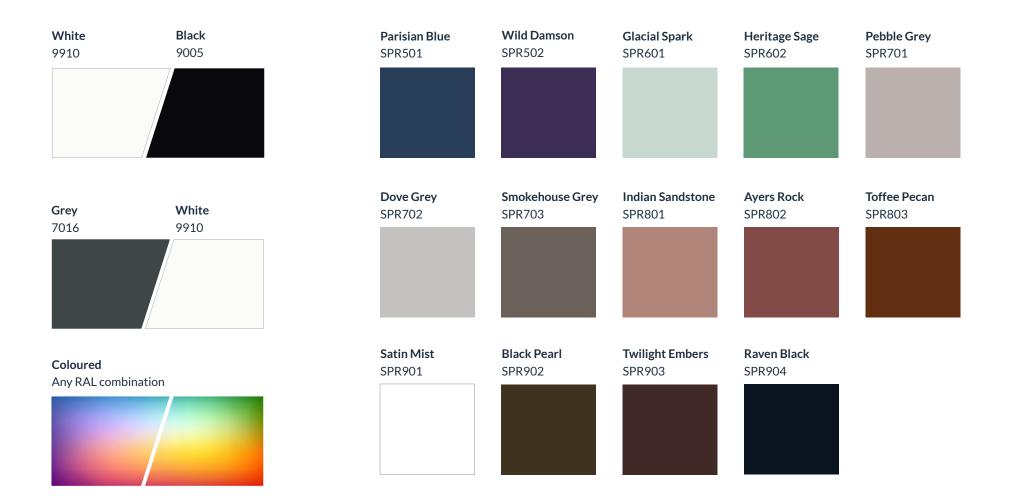

# colour your thinking

**Grey** 7016

**White** 9910

Black

#### **Dual Colours**

You can even choose to have dual colour, with different colours on the exterior and interior surfaces, and specify a metallic, textured or anodised finish.

#### **Signature Colours**

To help you decide on your perfect design our exclusive Signature Collection brings together the most popular and on-trend colours and powder-coated paint finishes. From classic neutral tones to more vibrant shades, our inspirational palette has something for everyone.