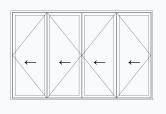

### folding sliding doors

## folding sliding door configurations

**One pane** Single door 1L / 1R

**Two pane** Double doors 1L1R

Note: these are just some of the available configurations.

Please contact your technical sales manager for more information.

#### Four pane Inclusive of double doors 3L1R / 1L3R

Four pane Not accessible from outside 4L / 4R

Six pane Inclusive of double doors 5L1R / 1L5R

**Five pane** Inclusive of single door 5L / 5R

Six pane Inclusive of double doors 3L3R