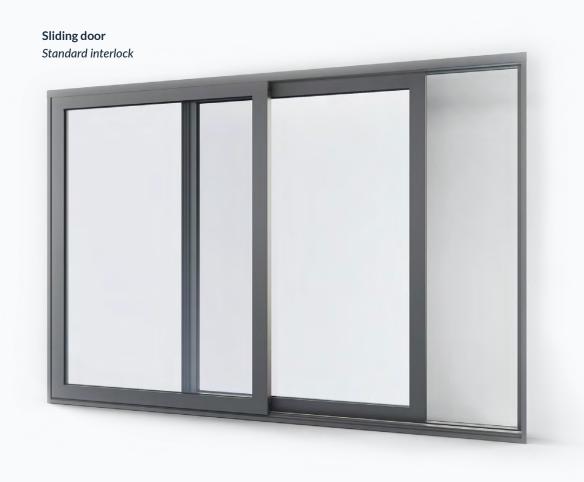

# sliding doors

### A modern and stylish alternative to a traditional patio door.

Sliding doors are ideal for maximising the sense of light and space in a home and are precision engineered to effortlessly glide open.

Stylish slim frame: the Ali door range offers the popular 'less frame more glass' design option with a heavy duty version available. Fully compliant with Part L and Part Q

#### Sliding Door Slimline interlock

Maximum door leaf **width of 2500mm** Maximum door leaf **height of 2616mm** 

Leaf weights up to 220kg

Available in double or triple  $\ensuremath{\textit{glazing up to 44mm}}$ 

Fully weather tested to BS6375-1, BS6375 -2, BS675-3 and security tested to PAS 24 and SBD

Slide: Ali SLIDE: available as a double or tripletrack system, our traditional sliding doors sit directly on the rollers and can be easily opened using the handle to pull the door along its track.

Slide Double Track: Our double track sliding doors offer a 50% opening aperture to provide access, ventilation and natural light.

Slide Triple Track: Offering a larger opening aperture of 66%, our triple-track option enables all three door panels to slide to achieve wider views and full-length sliding glass walls.