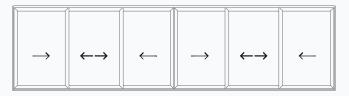

## folding sliding door configurations

**One pane** Single door 1L / 1R

**Two pane** Double doors 1L1R

Note: these are just some of the available configurations.

Please contact your technical sales manager for more information.

#### **Three pane** Inclusive of single door 3L / 3R

#### Four pane Inclusive of double doors 3L1R / 1L3R

Four pane Not accessible from outside 4L / 4R

Six pane Inclusive of double doors 5L1R / 1L5R

**Five pane** Inclusive of single door 5L / 5R

Six pane Inclusive of double doors 3L3R

 Seven pane Inclusive of single door 7L/7R

**Eight pane** Inclusive of double doors 3L5R / 5L3R

#### Eight pane

Inclusive of double doors 7L1R / 1L7R