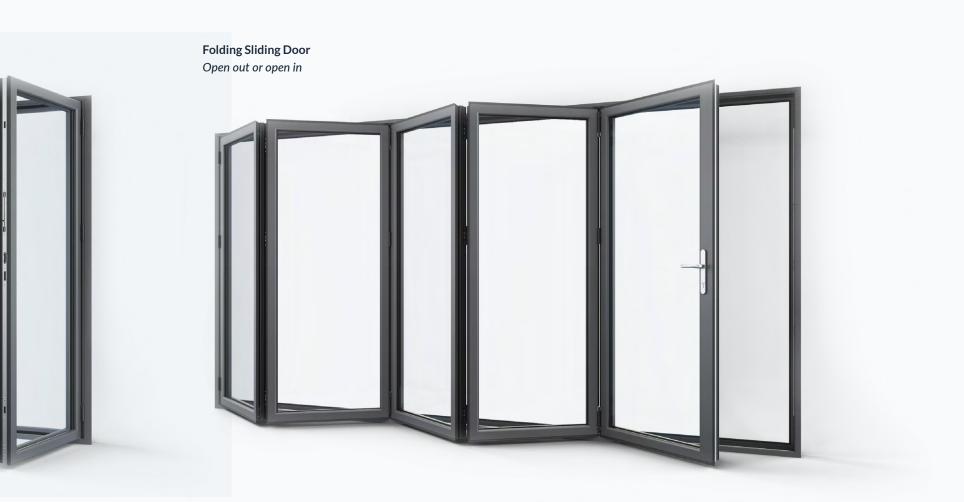

### folding sliding doors

Stylish slim frame: the Ali door range offers the popular 'less frame more glass' design option with a heavy duty version available. Single Door Open out or open in **Double Door** Open out or open in

## folding sliding door configurations

**One pane** Single door 1L / 1R

**Two pane** Double doors 1L1R

Note: these are just some of the available configurations.

Please contact your technical sales manager for more information.