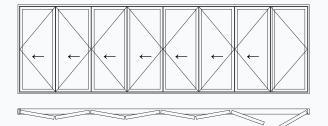

### folding sliding doors

#### We have styles to suit any space or budget.

From the traditional elegance of single or double 'French doors' to the popular bi-folding or folding sliding styles that provide seamless access to the garden.

Stylish slim frame: the Ali door range offers the popular 'less frame more glass' design option with a heavy duty version available. Single Door Open out or open in **Double Door** Open out or open in

Fully compliant with **Part L** and **Part Q** 

Maximum door leaf **width of 1300mm** Maximum door leaf **height of 2616mm** 

Fully weather tested to BS6375-1, BS6375 -2, BS675-3 and security tested to PAS 24 and SBD