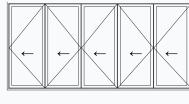

Door Open out or open in **Double Door** Open out or open in

Fully compliant with **Part L** and **Part Q** 





Maximum door leaf **width of 1300mm** Maximum door leaf **height of 2616mm** 







Fully weather tested to BS6375-1, BS6375 -2, BS675-3 and security tested to PAS 24 and SBD







## folding sliding door configurations

**One pane** Single door 1L / 1R



**Two pane** Double doors 1L1R





Note: these are just some of the available configurations.

Please contact your technical sales manager for more information.

#### **Three pane** Inclusive of single door 3L / 3R



#### Four pane Inclusive of double doors 3L1R / 1L3R



Four pane Not accessible from outside 4L / 4R



Six pane Inclusive of double doors 5L1R / 1L5R







**Five pane** Inclusive of single door 5L / 5R





Six pane Inclusive of double doors 3L3R



 Seven pane Inclusive of single door 7L/7R





**Eight pane** Inclusive of double doors 3L5R / 5L3R





#### Eight pane

Inclusive of double doors 7L1R / 1L7R



# sliding doors

### A modern and stylish alternative to a traditional patio door.

Sliding doors are ideal for maximising the sense of light and space in a home and are precision engineered to effortlessly glide open.

Stylish slim frame: the Ali door range offers the popular 'less frame more glass' design option with a heavy duty version available. Fully compliant with Part L and Part Q

#### Sliding Door Slimline interlock







Maximum door leaf **width of 2500mm** Maximum door leaf **height of 2616mm** 



Leaf weights up to 220kg



Available in double or triple  $\ensuremath