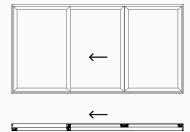

ilable as a double or tripletrack system, our traditional sliding doors sit directly on the rollers and can be easily opened using the handle to pull the door along its track.



Slide Double Track: Our double track sliding doors offer a 50% opening aperture to provide access, ventilation and natural light.



Slide Triple Track: Offering a larger opening aperture of 66%, our triple-track option enables all three door panels to slide to achieve wider views and full-length sliding glass walls.

# sliding door configurations



**Two pane** Single track slide XO / OX



**Two pane** Double track lift and slide XX / XXH



Note: these are just some of the available configurations.

Please contact your technical sales manager for more information.

#### Three pane Single track slide OXO/OXOH



#### Three pane Single track slide XOO/OOX

.

 $\rightarrow$ 

**P** 

Three pane

Three pane

Three pane

Triple track lift and slide XXO/OXX











Three pane Double track lift and slide XXO (Type1) / OXX (Type1)



Double track lift and slide XXO (Type2) / OXX (Type2)

7



7.62

-



Triple track lift and slide

Four pane Double track lift and slide XXXX/XXXXH





Six pane Triple track lift and slide OXXXXO





Six pane Triple track lift and slide XXXXXX





 $\leftarrow$ 



# colour your thinking



**Grey** 7016



**White** 9910



Black





#### **Dual Colours**

You can even choose to have dual colour, with different colours on the exterior and interior surfaces, and specify a metallic, textured or anodised finish.

#### **Signature Colours**

To help you decide on you