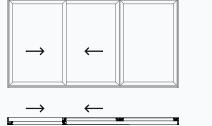

# sliding door configurations

**Two pane** Single track slide XO / OX

**Two pane** Double track lift and slide XX / XXH

Note: these are just some of the available configurations.

Please contact your technical sales manager for more information.