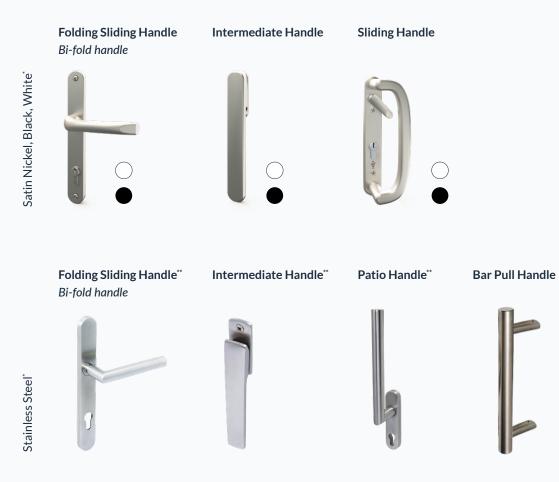

#### **Finishing Options**

All of our aluminium doors can be further accentuated with a choice of hardware, from handles to hinges, letter plates to locking systems. Guaranteed to last and easy to maintain, our comprehensive range of hardware choices come fully backed by a manufacturer warranty.

#### **Handle Options**

The small details can make a big difference, which is why we offer a choice of door handles in a variety of finishes, all of which complement our aluminium windows too.