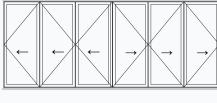

### folding sliding doors

#### We have styles to suit any space or budget.

From the traditional elegance of single or double 'French doors' to the popular bi-folding or folding sliding styles that provide seamless access to the garden.

## folding sliding door configurations

**One pane** Single door 1L / 1R

**Two pane** Double doors 1L1R

Note: these are just some of the available configurations.

Please contact your technical sales manager for more information.