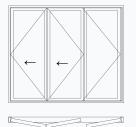

## folding sliding door configurations

**One pane** Single door 1L / 1R

**Two pane** Double doors 1L1R

Note: these are just some of the available configurations.

Please contact your technical sales manager for more information.