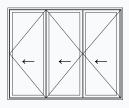

### folding sliding doors

## folding sliding door configurations

**One pane** Single door 1L / 1R

**Two pane** Double doors 1L1R

Note: these are just some of the available configurations.

Please contact your technical sales manager for more information.

#### **Three pane** Inclusive of single door 3L / 3R