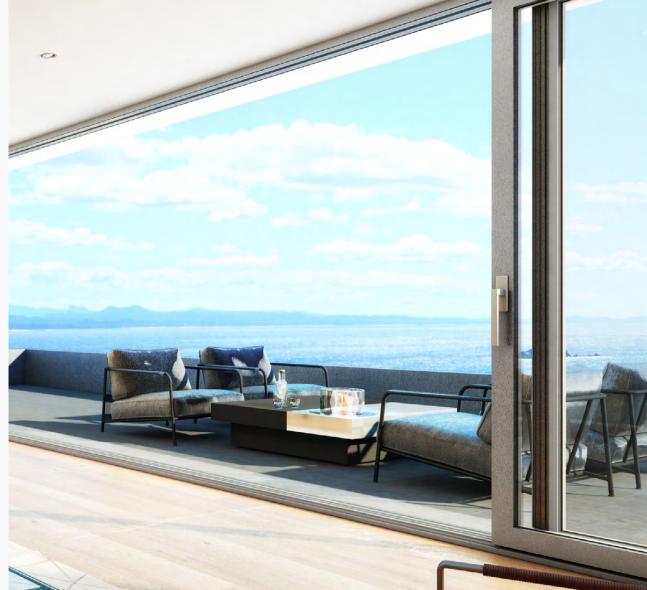

# sliding doors

### A modern and stylish alternative to a traditional patio door.

Sliding doors are ideal for maximising the sense of light and space in a home and are precision engineered to effortlessly glide open.

Stylish slim frame: the Ali door range offers the popular 'less frame more glass' design option with a heavy duty version available. Fully compliant with Part L and Part Q

#### Sliding Door Slimline interlock

Maximum door leaf **width of 2500mm** Maximum door leaf **height of 2616mm** 

Leaf weights up to 220kg

Available in double or triple  $\ensuremath{\textit{glazing up to 44mm}}$ 