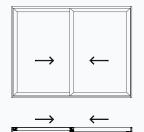

# sliding door configurations

**Two pane** Single track slide XO / OX

**Two pane** Double track lift and slide XX / XXH

Note: these are just some of the available configurations.

Please contact your technical sales manager for more information.