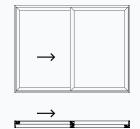

# sliding door configurations

**Two pane** Single track slide XO / OX

**Two pane** Double track lift and slide XX / XXH

Note: these are just some of the available configurations.

Please contact your technical sales manager for more information.