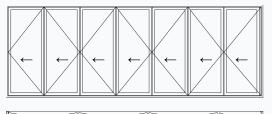

## folding sliding door configurations

**One pane** Single door 1L / 1R

**Two pane** Double doors 1L1R

Note: these are just some of the available configurations.

Please contact your technical sales manager for more information.

#### **Three pane** Inclusive of single door 3L / 3R

#### Four pane Inclusive of double doors 3L1R / 1L3R

Four pane Not accessible from outside 4L / 4R

Six pane Inclusive of double doors 5L1R / 1L5R

**Five pane** Inclusive of single door 5L / 5R

Six pane Inclusive of double doors 3L3R