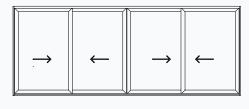

Three pane Double track lift and slide XXO (Type1) / OXX (Type1)

Double track lift and slide XXO (Type2) / OXX (Type2)

7

7.62

-

Triple track lift and slide

Four pane Double track lift and slide XXXX/XXXXH

Six pane Triple track lift and slide OXXXXO