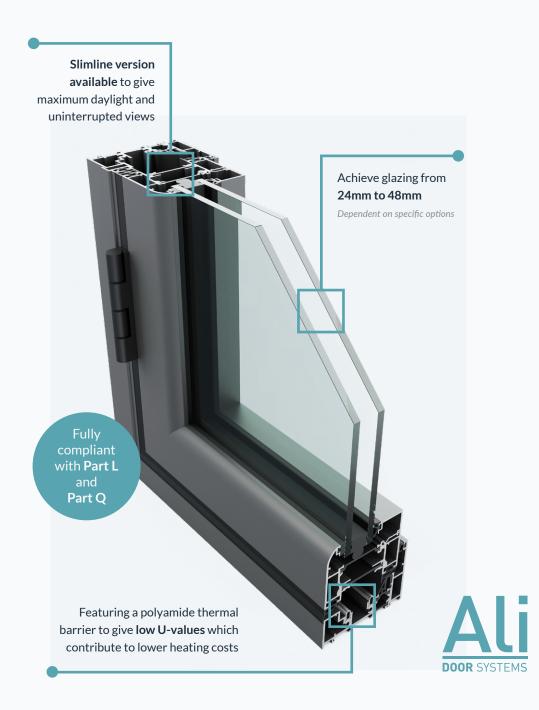

The strength of aluminium allows our doors to support much larger spans of glazing within a slim frame and this gives uninterrupted views and greater light diffusion.

55

Sustainable Manufacturing

Large Network of Support

With attractive slimline frames, robust construction and excellent thermal efficiency, our Ali range of aluminium doors is perfectly suited to any residential setting.

Whether you want to maximise the flow of natural light or create a seamless link to gardens and other outdoor areas, our Ali doors are slim, stylish and super-efficient.

- Excellent thermal performance and low U-values
- Durable and easy to maintain
- Tested to PAS 24 and Secure by Design
- Low thresholds available
- Large door leaf openings
- A variety of options and configurations available for greater choice

Fully compliant with **Part L** and **Part Q** 

Maximum door leaf **width of 1300mm** Maximum door leaf **height of 2616mm** 

Fully weather tested to BS6375-1, BS6375 -2, BS675-3 and security tested to PAS 24 and SBD