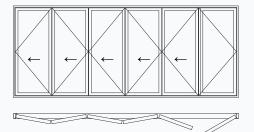

### folding sliding doors

## folding sliding door configurations

**One pane** Single door 1L / 1R

**Two pane** Double doors 1L1R

Note: these are just some of the available configurations.

Please contact your technical sales manager for more information.

 Seven pane Inclusive of single door 7L/7R

**Eight pane** Inclusive of double doors 3L5R / 5L3R

#### Eight pane

Inclusive of double doors 7L1R / 1L7R