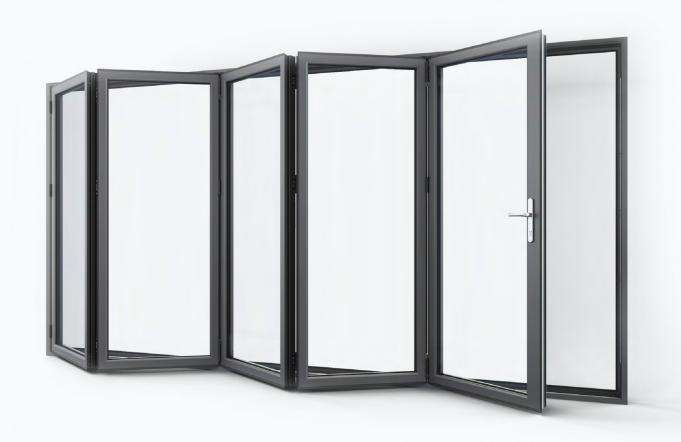

### folding sliding doors

#### We have styles to suit any space or budget.

From the traditional elegance of single or double 'French doors' to the popular bi-folding or folding sliding styles that provide seamless access to the garden.

Stylish slim frame: the Ali door range offers the popular 'less frame more glass' design option with a heavy duty version available. Single Door Open out or open in **Double Door** Open out or open in