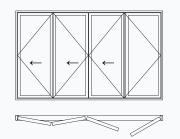

### folding sliding doors

## folding sliding door configurations

**One pane** Single door 1L / 1R

**Two pane** Double doors 1L1R

Note: these are just some of the available configurations.

Please contact your technical sales manager for more information.

#### Four pane Inclusive of double doors 3L1R / 1L3R

Four pane Not accessible from outside 4L / 4R

Six pane Inclusive of double doors 5L1R / 1L5R

**Five pane** Inclusive of single door 5L / 5R

Six pane Inclusive of double doors 3L3R