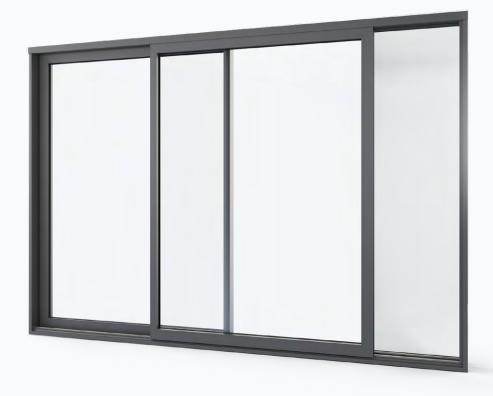

# sliding doors

### A modern and stylish alternative to a traditional patio door.

Sliding doors are ideal for maximising the sense of light and space in a home and are precision engineered to effortlessly glide open.

Stylish slim frame: the Ali door range offers the popular 'less frame more glass' design option with a heavy duty version available. Fully compliant with Part L and Part Q

#### Sliding Door Slimline interlock

Maximum door leaf **width of 2500mm** Maximum door leaf **height of 2616mm** 

Leaf weights up to 220kg

Available in double or triple  $\ensuremath{\textit{glazing up to 44mm}}$ 

Fully weather tested to BS6375-1, BS6375 -2, BS675-3 and security tested to PAS 24 and SBD

Slide: Ali SLIDE: available as a double or tripletrack system, our traditional sliding doors sit directly on the rollers and can be easily opened using the handle to pull the door along its track.

Slide Double Track: Our double track sliding doors offer a 50% opening aperture to provide access, ventilation and natural light.

Slide Triple Track: Offering a larger opening aperture of 66%, our triple-track option enables all three door panels to slide to achieve wider views and full-length sliding glass walls.