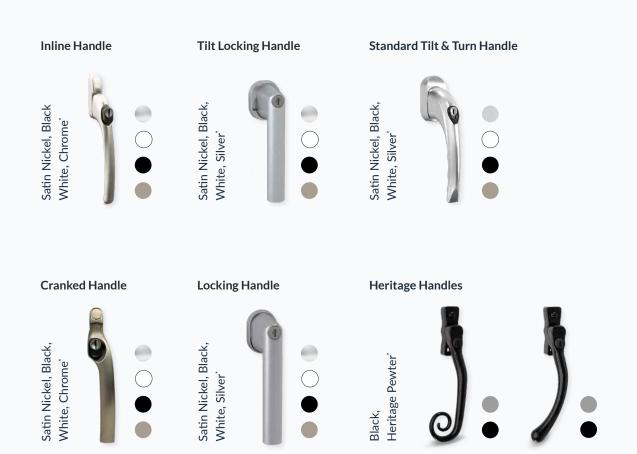

### **Handle and Vent Options**

From our standard black, white and satin nickel finishes to our contemporary stainless-steel handles, there are styles for every home and budget.