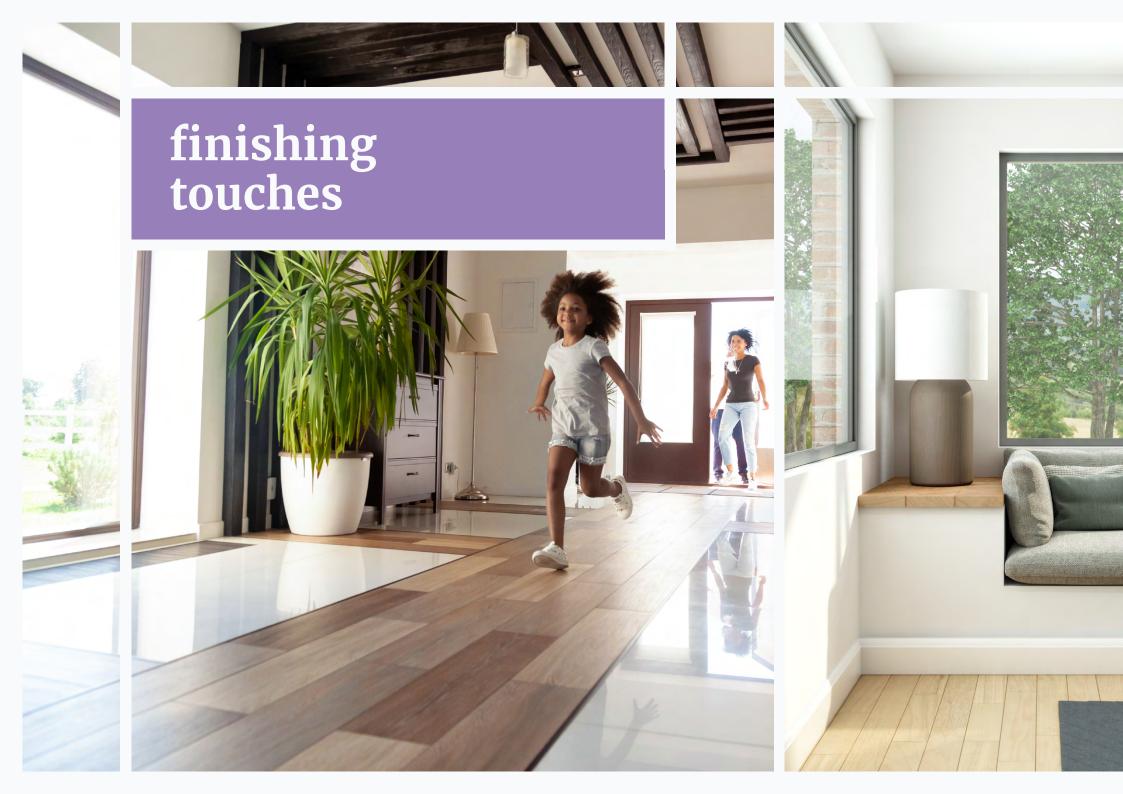

### **Finishing Options**

All our aluminium windows can be tailored to suit your individual tastes and unique requirements, with a wide range of safe, secure and stylish handles and vents to choose from.

### **Handle and Vent Options**

From our standard black, white and satin nickel finishes to our contemporary stainless-steel handles, there are styles for every home and budget.