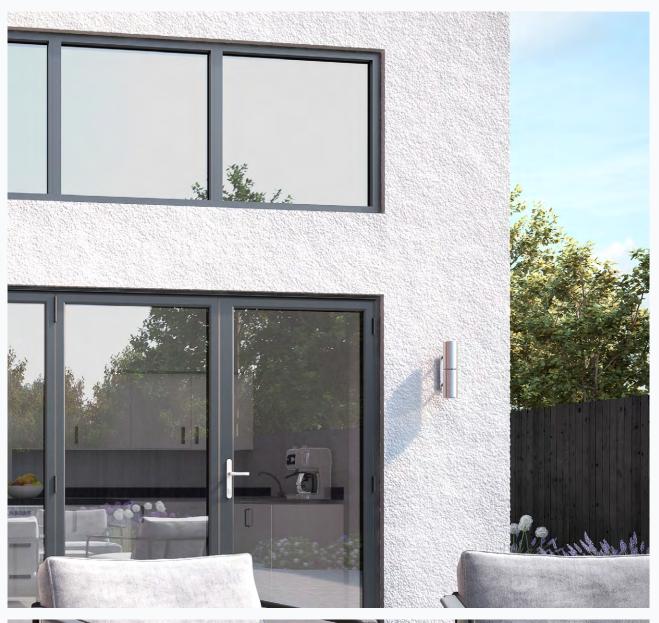

The PURe® range takes our already high-performance aluminium windows to the next level, offering even greater energy-efficiency and protection from the elements.

The cutting-edge patented system is the first on the UK market to benefit from an enhanced thermal barrier manufactured from expanded polyurethane foam (PUR). This material is traditionally used in insulation products as it is so effective in helping to retain heat.

- Cutting edge patented system
- Innovative design allows ultra-low U-values to be achieved
- Available in an almost unlimited range of colours and finishes inside and out
- Available in a range of styles and configurations