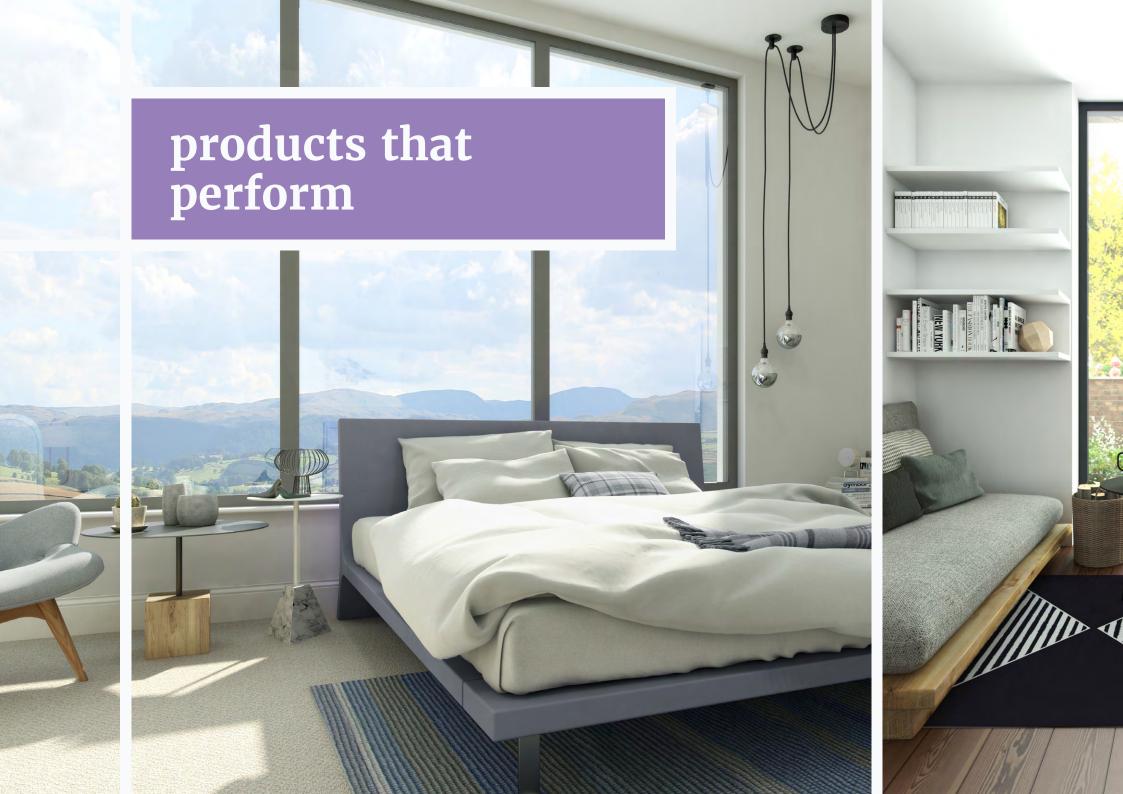

### Tried, tested and trusted aluminium windows that perform as well as they look.

Designed to perform as great as they look, our attractive aluminium windows are the ideal alternative to timber and PVCu systems and the perfect addition to properties both old and new. Boasting sleek slim profile aluminium frames that maximise the sense of light and space, our windows are strong and secure, easy to maintain and can help improve energy-efficiency.

The strength of aluminium allows our windows to support much larger spans of glazing within a slim frame to give uninterrupted views and greater light diffusion. Made from responsibility sourced aluminium and fully recyclable, our windows are thermally-efficient to help reduce heat loss from your home and save on energy bills.

### Beautiful designs that are built to last.

Our attractive aluminium windows offer the best of both worlds, combining style with substance. Helping to perfectly frame views and bathe living spaces in natural light, our aluminium windows also offer exceptional acoustic and thermal performance.