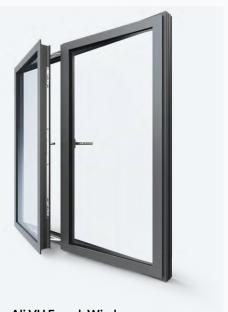

### Ali VU - our stylish and flexible aluminium window system.

Sleeker than PVCu and easier to maintain than timber, the natural strength of aluminium means larger spans of glazing can be supported in much slimmer frames, giving uninterrupted views and copious amounts of natural light.

- Large spans of glazing can be specified, ideal for maximising the flow of daylight into a room
- Strong yet slim aluminum frames for fewer sightlines
- Available in a wide range of options including heritage, contemporary and slimline
- Available as a top hung, side hung or French casement
- Fully weather and security tested

## Ali VU windows: design options

Versatile, affordable and built to last, our Ali VU aluminium top or side hung casement windows offer a range of different design features.

Our Ali VU aluminium windows can be used to create exciting new design schemes or to complement existing architectural features. The Ali VU system is available as a top or side hung casement window and benefits from a slim yet secure aluminium frame which allows you to create light and airy interiors with maximum peace of mind.