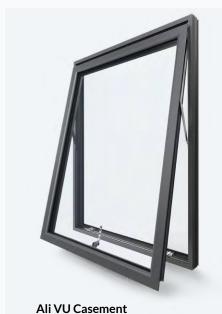

### Ali VU - our stylish and flexible aluminium window system.

Sleeker than PVCu and easier to maintain than timber, the natural strength of aluminium means larger spans of glazing can be supported in much slimmer frames, giving uninterrupted views and copious amounts of natural light.

## Ali VU windows: design options

Versatile, affordable and built to last, our Ali VU aluminium top or side hung casement windows offer a range of different design features.

Our Ali VU aluminium windows can be used to create exciting new design schemes or to complement existing architectural features. The Ali VU system is available as a top or side hung casement window and benefits from a slim yet secure aluminium frame which allows you to create light and airy interiors with maximum peace of mind.