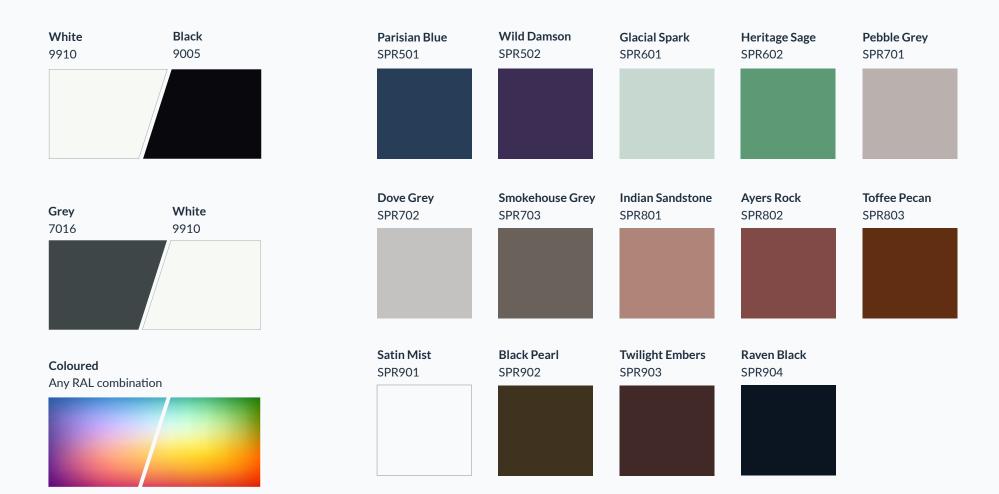

### **Standard Colours**

Choose from two stock standard RAL colours or dual colour grey and white. If you have a specific colour in mind, we can colour match for a bespoke solution.

### **Single and Dual Colours**

For single colour options, you can choose from a full range of standard RAL colours. You can even choose to have dual colour, with different colours on the exterior and interior surfaces, and specify a metallic, textured or anodised finish.

### **Signature Colours**

To help you decide on your perfect design our exclusive Signature Collection brings together the most popular and on-trend colours and powder-coated paint finishes. From classic neutral tones to more vibrant shades, our inspirational palette has something for everyone.