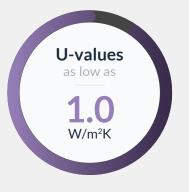

The PURe® range takes our already high-performance aluminium windows to the next level, offering even greater energy-efficiency and protection from the elements.

The cutting-edge patented system is the first on the UK market to benefit from an enhanced thermal barrier manufactured from expanded polyurethane foam (PUR). This material is traditionally used in insulation products as it is so effective in helping to retain heat.

- Cutting edge patented system
- Innovative design allows ultra-low U-values to be achieved
- Available in an almost unlimited range of colours and finishes inside and out
- Available in a range of styles and configurations