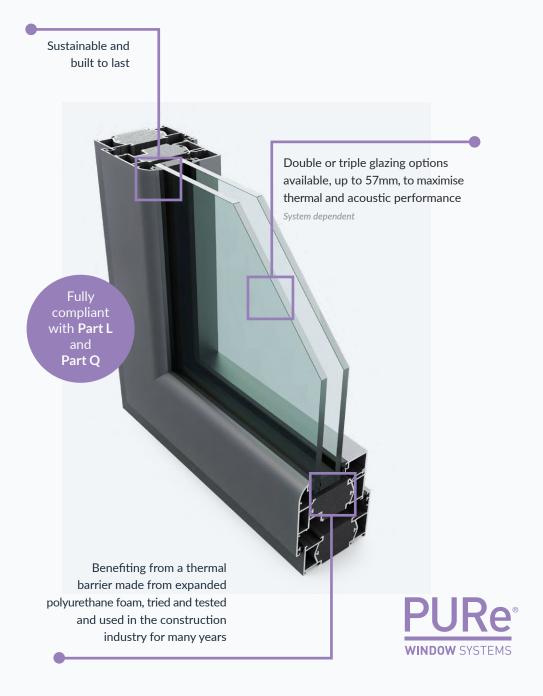

Flush Heritage

Ovolo

Window type options

**Typical Sizes:** 

Top Hung: **1400mm x 1400mm** Side Hung: **950mm x 1400mm** 

Available in double or triple glazing up to 44mm System dependent

Fully compliant with Part L and Part Q

The PURe® range takes our already high-performance aluminium windows to the next level, offering even greater energy-efficiency and protection from the elements.

The cutting-edge patented system is the first on the UK market to benefit from an enhanced thermal barrier manufactured from expanded polyurethane foam (PUR). This material is traditionally used in insulation products as it is so effective in helping to retain heat.

Typical Sizes:

Tilt & Turn: 1500mm x 2400mm

Available in double or triple glazing **up to 57mm**System dependent

Fully compliant with Part L and Part Q

**Grey** 7016

White 9910

Black 9005