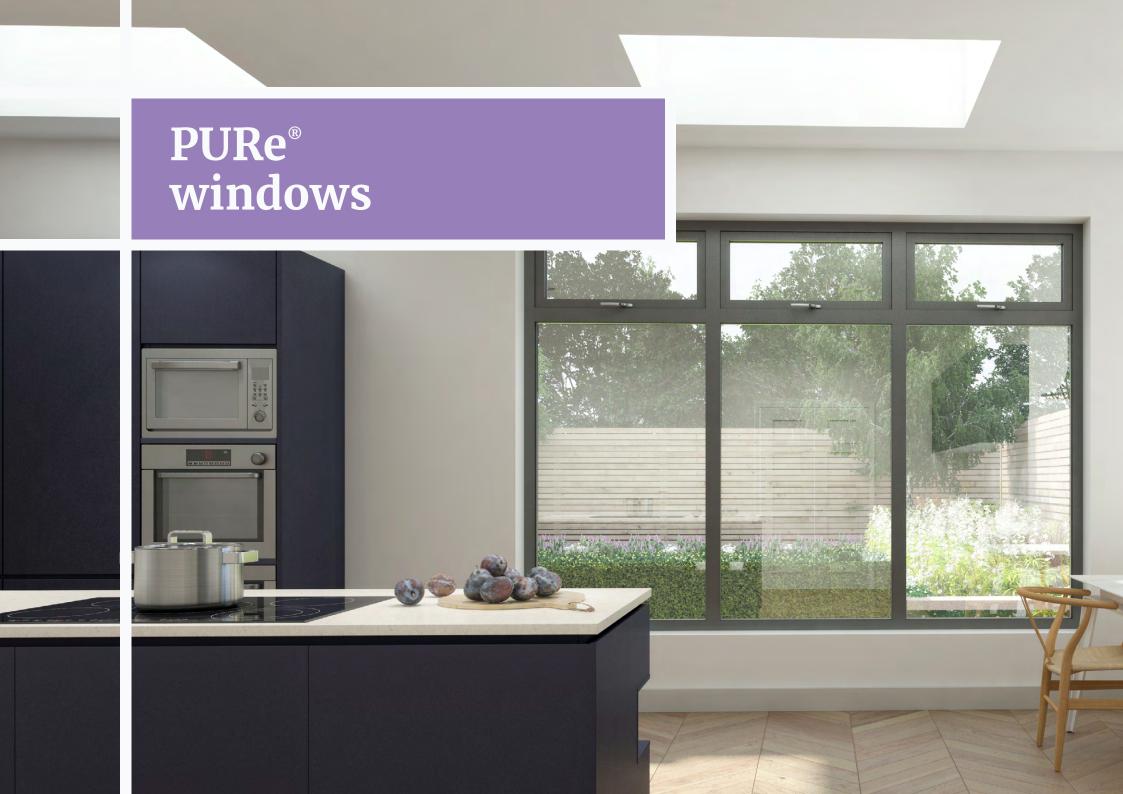

The PURe® range takes our already high-performance aluminium windows to the next level, offering even greater energy-efficiency and protection from the elements.

The cutting-edge patented system is the first on the UK market to benefit from an enhanced thermal barrier manufactured from expanded polyurethane foam (PUR). This material is traditionally used in insulation products as it is so effective in helping to retain heat.

### PURe® windows: design options

Enhance the way your home looks and feels with PURe®- our most thermally efficient aluminium window system.

Available in a variety of design options, the patented design combines a sleek aluminium frame with a high-performance thermal barrier created from expanded polyurethane foam (PUR). By helping to cut energy costs and create comfortable living spaces all year long, our PURe® windows are ideally suited for both new build and renovation projects.