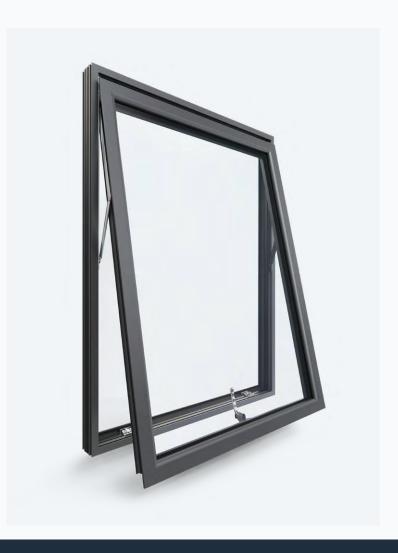

### Ali VU - our stylish and flexible aluminium window system.

Sleeker than PVCu and easier to maintain than timber, the natural strength of aluminium means larger spans of glazing can be supported in much slimmer frames, giving uninterrupted views and copious amounts of natural light.

- Large spans of glazing can be specified, ideal for maximising the flow of daylight into a room
- Strong yet slim aluminum frames for fewer sightlines
- Available in a wide range of options including heritage, contemporary and slimline
- Available as a top hung, side hung or French casement
- Fully weather and security tested

## Ali VU windows: design options

Versatile, affordable and built to last, our Ali VU aluminium top or side hung casement windows offer a range of different design features.

Our Ali VU aluminium windows can be used to create exciting new design schemes or to complement existing architectural features. The Ali VU system is available as a top or side hung casement window and benefits from a slim yet secure aluminium frame which allows you to create light and airy interiors with maximum peace of mind.