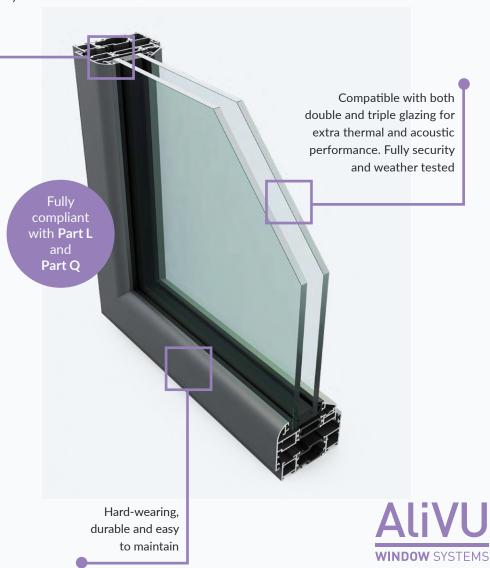

- Large spans of glazing can be specified, ideal for maximising the flow of daylight into a room
- Strong yet slim aluminum frames for fewer sightlines
- Available in a wide range of options including heritage, contemporary and slimline
- Available as a top hung, side hung or French casement
- Fully weather and security tested

Flush Heritage

Ovolo

Window type options

**Typical Sizes:** 

Top Hung: **1400mm x 1400mm** Side Hung: **950mm x 1400mm** 

Available in double or triple glazing up to 44mm System dependent

Fully compliant with Part L and Part Q