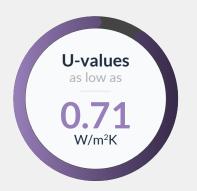

The PURe® range takes our already high-performance aluminium windows to the next level, offering even greater energy-efficiency and protection from the elements.

The cutting-edge patented system is the first on the UK market to benefit from an enhanced thermal barrier manufactured from expanded polyurethane foam (PUR). This material is traditionally used in insulation products as it is so effective in helping to retain heat.

- Cutting edge patented system
- Innovative design allows ultra-low U-values to be achieved
- Available in an almost unlimited range of colours and finishes inside and out
- Available in a range of styles and configurations