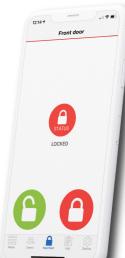

#### **SMART** Control

Controlling your door locks from your smartphone, your watch, by voice command as well as a real key is clever.

Combining this with Kitemarked Police approved security and a £1000 security guarantee is smart.

Ultion SMART.