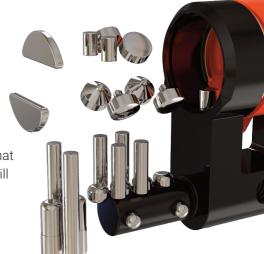

#### Easy Glide key design

The brand new easy glide key design takes the fiddle out of security.

#### PLUS

Different colours for different people.

Different colours for different doors.

Glow in the dark options