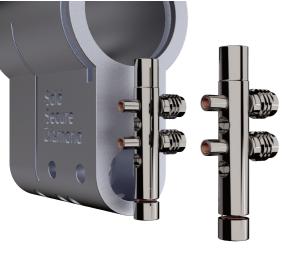

## Double Lockdown Mode.™ More snap protection.

Ultion houses two hardened steel attack rods that lockdown when an attack is detected.

#### 25% denser than iron

The hidden attack rods that lockdown when attacked are housed deep in the molybdenum core.

#### 20 drill defences

Drilling an Ultion lock is not something that happens quickly or quietly. Before the drill reaches the molybdenum core there are 20 hardened steel drill defences