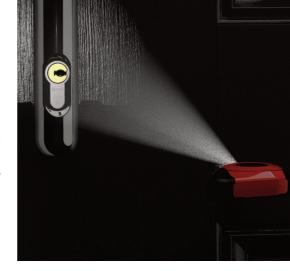

# Approved by the Police

The official UK Police flagship initiative combining the principles of 'designing out crime' with physical security.

A light in your key.

Don't fumble around with keys in the dark. Made exclusively for Ultion.