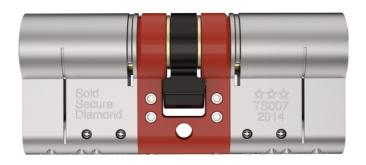

## Approved by British Standards

Kitemark is the standard of excellence recognised around the world.
Ultion is accredited with the highest 3 star rating.