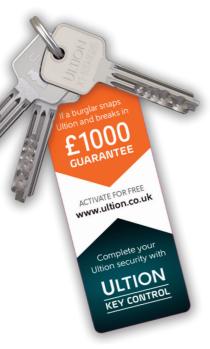

#### £1000 security guarantee

Ultion and Ultion Smart locks give the highest protection from the most common method of forced entry - lock snapping.

## Key control

Prevent keys being copied without your permission.