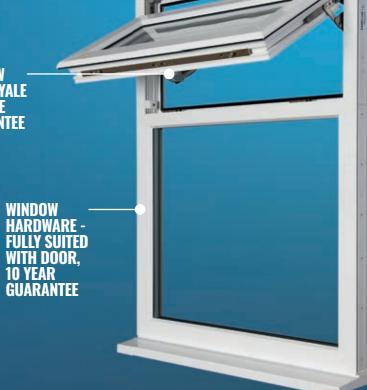

# SUPPLY PARTNERS GLAZER

**PREMIUM PRODUCTS** WITH ENHANCED NTEES TO APPEAL TO EACH AND EVERY CUSTOMER. WINDOW -Lock - yale LIFETIME **GUARANTEE** 

DOOR HANDLE 20 YEAR GUARANTEE HARDWARE

DOOR CYLINDER £5000 BREAK IN GUARANTEE