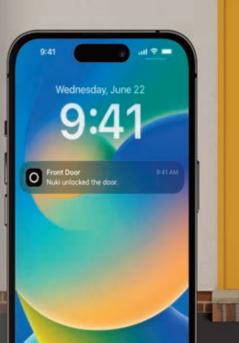

## It'll see you coming.

Ultion Nuki can be set to unlock your door when you arrive home without even having to reach for your phone, and then lock a few minutes later. Like an invisible doorman!