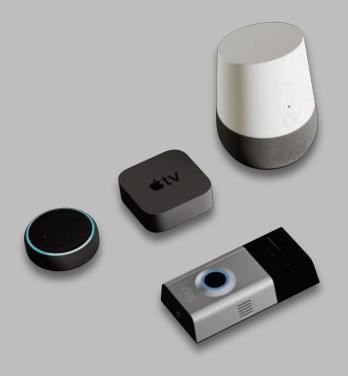

#### Plays with everyone. Or on its own.

Control your Ultion Nuki smart lock from any of these apps.

Ultion key

Amazon Alexa

ring Ring Doorbell

Google Home

**IFTTT** 

AirBnB