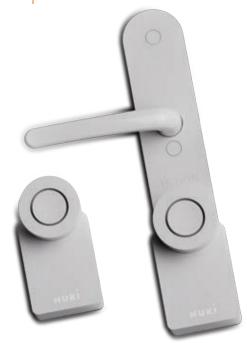

# Introducing the Ultion Nuki.

The result of Ultion and Nuki working together is more than a smart lock. The specially designed Ultion lock and handle bring Nuki smart functionality to UK doors, including PVC and composite doors, with a security level found only with Ultion.

## The smart lock with Ultion security

- · Control your door lock from your phone
- Auto-unlock on approach
- Send electronic guest keys
- Use existing external handle no drilling or wiring
- Fitted and working to UK doors in minutes