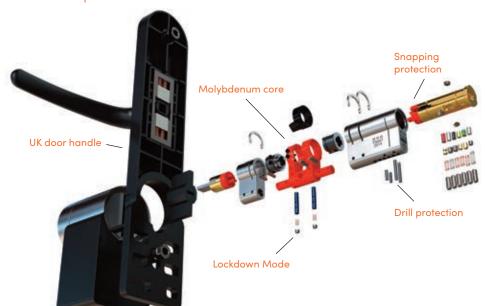

#### Still keeping the bad guys out.

It's smart and gorgeous, but that's far from enough. Our priority is to keep bad guys out. The heart of the Ultion Nuki is a 3-star PLUS Ultion lock, and the Nuki unit has the highest AV security rating, with three stars.