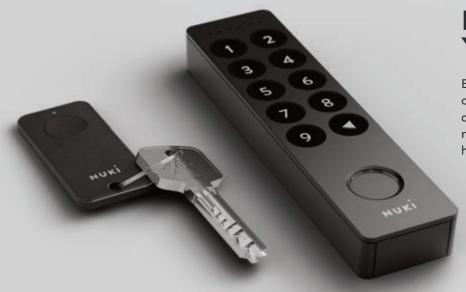

### Keypad. Keyfob. Your finger. Your key.

Being smart gives control from your phone, or perhaps you prefer our Bluetooth keyfob and our wireless keypad with fingerprint recognition. Whichever way you go, you still have the comfort of a key.