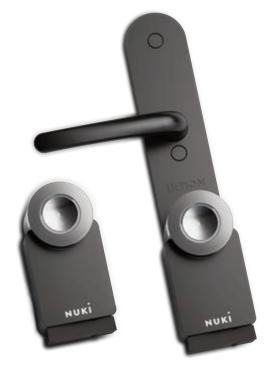

## ULTION NUKI PUS

## All the benefits of Ultion Nuki, plus

- Comes with the rechargeable battery pack as standard
- Connects directly to wifi without a bridge to lock/unlock door from anywhere
- Two colour options Black and steel or White and Steel